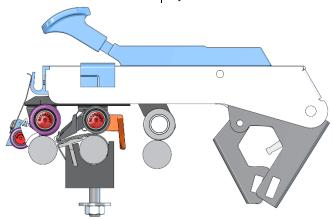

## **GreenCompact** for Toparm Yuhua/Changde

GreenCompact (GC) provides optimization of production and compacting without the use of additional power.

Please ask Rotorcraft sales staff to organize spinning trials for you.

**Reducing TPI:** TPI can be decreased to increase the production volume.

**Increasing the spindle speed (RPM):** The spindle speed can be increased while keeping the level of yarn breaks the same.

Note: The supply for your project is strictly in accordance to the technical questionnaire and/or the proforma invoice stated by Rotorcraft.