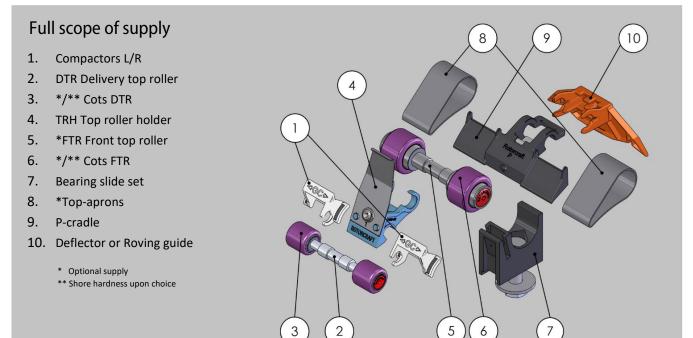

**Reducing TPI:** TPI can be decreased to increase the production volume.

**Increasing the spindle speed (RPM):** The spindle speed can be increased while keeping the level of yarn breaks the same.

Note: The supply for your project is strictly in accordance to the technical questionnaire and/or the proforma invoice stated by Rotorcraft.