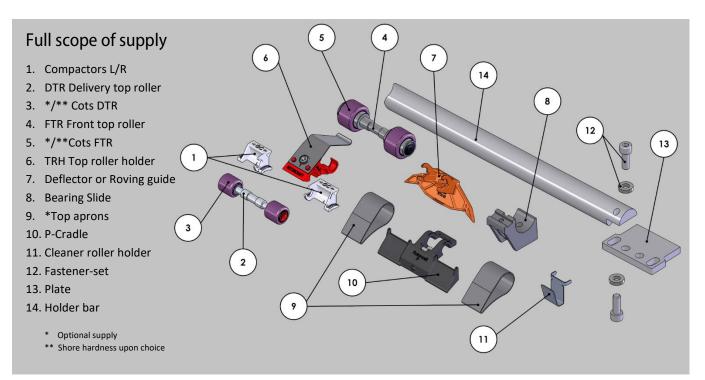

**Increasing the spindle speed (RPM):** The spindle speed can be increased while keeping the level of yarn breaks the same.

Note: The supply for your project is strictly in accordance to the technical questionnaire and/or the proforma invoice stated by Rotorcraft.